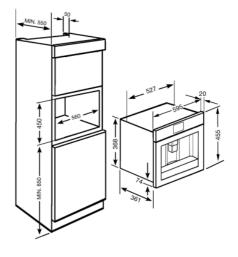

# **Logistic Information**

Width (mm): 595 mm Depth (mm): 380 mm Height (mm): 455 mm