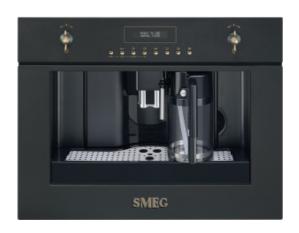

#### **Aesthetics**

Aesthetics: Colonial/Cortina

Colour: Anthracite

Components finishing: Antique brass

Logo: Silk screen

## **Controls**

Display: White LCD on black background (2 lines)

No. of display languages: 13

Display languages: IT, GB, FR, NL, SP, PT, SWE, RU, DE, CZ,

DK, GR, PL

Type of control setting: Control knobs / buttons

No. of controls: 2 Control knobs: Colonial Controls colour: Old Brass No. of buttons: 8

Button colour: Brass effect Other controls included: Cortina - Anthracite/Old brass

### **Programs / Functions**

N° drinks: 4

Coffee function (double)
Pre-heat infuser function
Coffee function (single)

Automatic Cappuccino maker with separate tank for milk

Hot water function: for Tea or other drinks