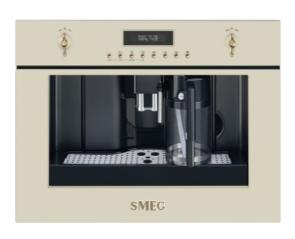

#### **Aesthetics**

Aesthetics: Colonial/Cortina

Colour: Cream

Components finishing: Antique brass

Logo: Silk screen

## **Controls**

Display: White LCD on black background (2 lines)

No. of display languages: 13

Display languages: IT, GB, FR, NL, SP, PT, SWE, RU, DE, CZ,

DK, GR, PL

Type of control setting: Control knobs / buttons

No. of controls: 2 Control knobs: Colonial Controls colour: Old Brass No. of buttons: 8

Button colour: Brass effect Other controls included: Cortina - Cream/Old brass

### **Programs / Functions**

N° drinks: 4

Coffee function (double)
Pre-heat infuser function
Coffee function (single)

Automatic Cappuccino maker with separate tank for milk

Hot water function: for Tea or other drinks

### **Technical Features**

Coffee granules compartment Ground coffee compartment Removable water container

Used coffee waste container: Yes (14 single, 7 double)

Height-adjustable coffee spout

Steam dispenser

Drip tray

Grinder: Semiprofessional stainless steel conical grinder Thermal carafe: Yes, stainless steel 0,5 L with autoclean

system

Removable milk jug Pump pressure: 15 bar

Water container capacity: 1.8 litres Coffee granule container capacity: 220 g