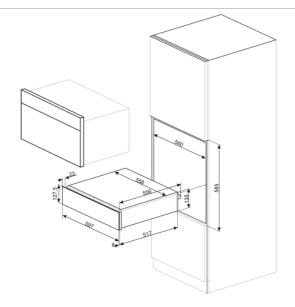

# **Logistic Information**

Width (mm): 597 mm Depth (mm): 538 mm

Product Height (mm): 135 mm