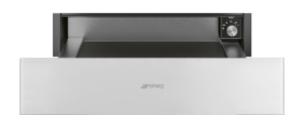

#### **Aesthetics**

Serie: 2

Aesthetics: Linea Colour: White Material: Glass Front panel: Full glass Logo position: External Logo: Silk screen

### **Controls**

Type of control setting: Control knobs

No. of controls: 1

Control knobs: Standard Controls colour: Steel effect