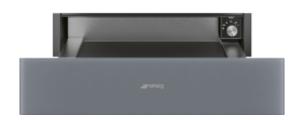

#### **Aesthetics**

Serie: 2

Aesthetics: Linea Colour: Silver Glass Material: Glass

Type of steel: Brushed Front panel: Full glass

Logo position: External Logo: Silk screen

### **Controls**

Type of control setting: Control knobs

No. of controls: 1

Control knobs: Standard Controls colour: Steel effect