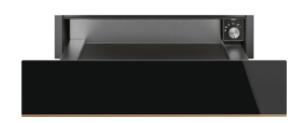

#### **Aesthetics**

Aesthetics: Dolce Stil Novo

Colour: Black

Component finishing: Copper

Material: Glass Glass type: Eclipse

Front panel: With horizonal strip

Logo position: Inside Logo: Silk screen

#### **Controls**

Type of control setting: Control knobs

No. of controls: 1

Control knobs: Standard Controls colour: Steel effect