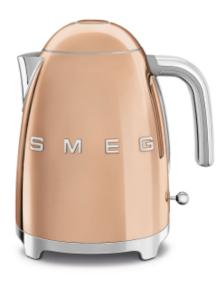

#### **Aesthetics**

Aesthetics: 50's Style Body colour: Rose Gold Lid colour: Rose Gold Alternative colours available: Cream, Black, Red, Pastel blue, Pastel green, Pink, Polished stainless steel, Gold, White Base color: Polished chrome Handle colour: Chrome Spout color: Polished steel Cable colour: Grey

### Body material: Stainless Steel Base material: Plastic Lid material: Stainless steel Handle material: Plastic Spout material: Stainless steel Type of logo: Applied

#### Controls

Type of controls: Lever Lever material: Stainless steel