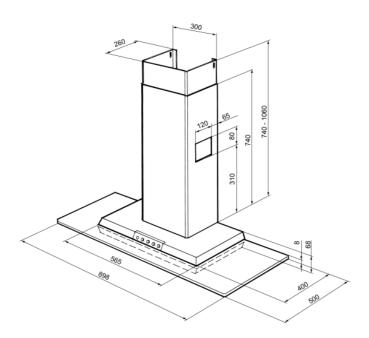

# KSEV97X2

**Product family: Hood** 

Subfamily: Decorative wall hood

Aesthetics: Neutral Design: T flat

Width category: 90cm Extraction: Expulsion Electronic control Color: Steel / Glass

EAN code: 8017709163112

#### **Technical Features**

No. of lights: 2

Light type: Halogen

Free outlet maximum capacity: 700 m³/h

No. of filters: 1

Filter replacement indicator

Vent outlet: 150 mm

| Extraction rate IEC |  |
|---------------------|--|
| 61591 [m³/h]        |  |