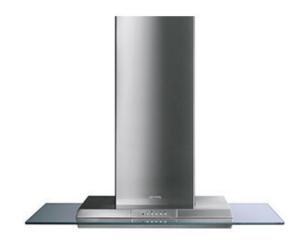

# KSEV97X2

**Product family: Hood** 

Subfamily: Decorative wall hood

Aesthetics: Neutral Design: T flat

Width category: 90cm Extraction: Expulsion Electronic control Color: Steel / Glass

EAN code: 8017709163112

#### **Aesthetics**

Serigraphy colour: Black

Logo: Embossed

#### **Controls**

Control setting: Touch control