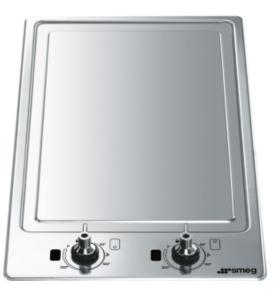

# **PGF30T-1**

Built-in: Ultra-low profile Dimensions: 30 cm Power supply: Electric Type: Teppanyaki Aesthetics: Classic Colour: Stainless steel Material: Stainless Steel Type of steel: Brushed Type of steel: Brushed Type of control setting: Control knobs Control knobs position: Front No. of controls: 2 Controls colour: Steel effect Serigraphy colour: Black

#### **Programs / Functions**

Total no. of cook zones: 2 No. of induction cook zones: 2 Power levels: 9

#### **Options**

Control Lock / Child Safety Cleaning option

## **Technical Features**

Front centre - Teppanyaki - 1400 W - Booster 1800 W Rear centre - Teppanyaki - 1400 W - Booster 1800 W