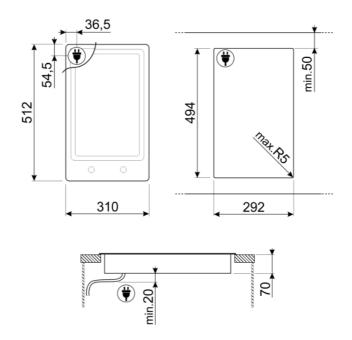

# **PGF30T-1**

Built-in: Ultra-low profile Dimensions: 30 cm Power supply: Electric Type: Teppanyaki Aesthetics: Classic Colour: Stainless steel Material: Stainless Steel Type of steel: Brushed Type of steel: Brushed Type of control setting: Control knobs Control knobs position: Front No. of controls: 2 Controls colour: Steel effect Serigraphy colour: Black