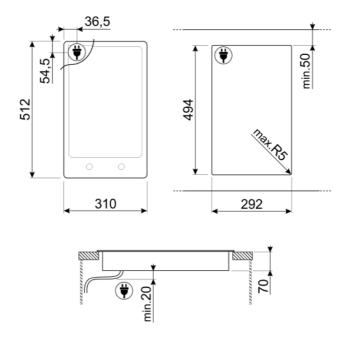

# PGF32C

Built-in: Ultra-low profile Dimensions: 30 cm Power supply: Electric

Type: Ceramic Aesthetics: Classic Material: Glass Glass Type: Ceramic

Frame

Type of control setting: Control knobs

**Control knobs position: Front** 