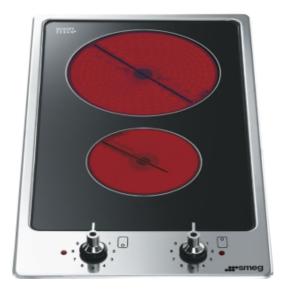

# PGF32C

Built-in: Ultra-low profile Dimensions: 30 cm Power supply: Electric

Type: Ceramic Aesthetics: Classic Material: Glass Glass Type: Ceramic

Frame

Type of control setting: Control knobs

**Control knobs position: Front** 

No. of controls: 2

**Controls colour: Steel effect** 

## **Programs / Functions**

Total no. of cook zones: 2 No. of ceramic cook zones: 2

Power levels: 9

### **Technical Features**

Front centre - Ceramic - single - 1200 - Ø 14.0 cm Rear centre - Ceramic - single - 1800 - Ø 18.0 cm

#### **Electrical Connection**

Electrical connection rating (W): 3000 W

Current: 13 A

Voltage (V): 220-240 V Frequency (Hz): 50/60 Hz

Power supply cable length: 120 cm