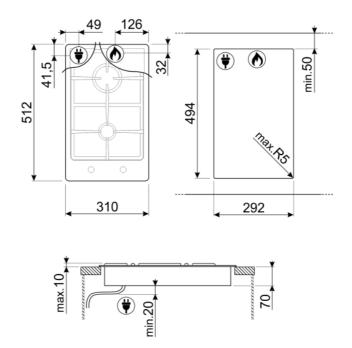

# PGF32G

Built-in: Ultra-low profile Dimensions: 30 cm Power supply: Gas

Type: Gas

Aesthetics: Classic Colour: Stainless steel Material: Stainless Steel Type of steel: Brushed Pan stands: Cast iron

Type of control setting: Control knobs

**Control knobs position: Front** 

No. of controls: 2

Controls colour: Steel effect

# **Programs / Functions**

Total no. of cook zones: 2 No. of gas cook zones: 2

#### **Technical Features**

Front centre - Gas - AUX - 1050 W Rear centre - Gas - Rapid - 2500 W