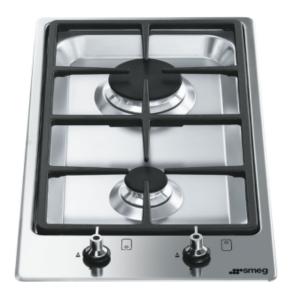

# PGF32G

Built-in: Ultra-low profile Dimensions: 30 cm Power supply: Gas

Type: Gas

Aesthetics: Classic Colour: Stainless steel Material: Stainless Steel Type of steel: Brushed Pan stands: Cast iron

Type of control setting: Control knobs

**Control knobs position: Front** 

No. of controls: 2

Controls colour: Steel effect

# **Programs / Functions**

Total no. of cook zones: 2 No. of gas cook zones: 2

#### **Technical Features**

Front centre - Gas - AUX - 1050 W Rear centre - Gas - Rapid - 2500 W

### **Accessories Included**

Cast iron wok support: 1