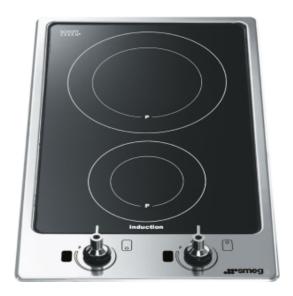

# **PGF32I-1**

Built-in: Ultra-low profile Dimensions: 30 cm Power supply: Electric

Type: Induction
Aesthetics: Classic
Colour: Stainless steel
Material: Stainless Steel
Type of steel: Brushed

Frame

Type of control setting: Control knobs

**Control knobs position: Front** 

No. of controls: 2

Controls colour: Steel effect Serigraphy colour: Black

### **Programs / Functions**

Total no. of cook zones: 2 No. of induction cook zones: 2

#### **Technical Features**

Front centre - Induction - single - 1400 W - Booster 2200 W - Ø 14.5 cm Rear centre - Induction - single - 1800 W - Booster 3000 W - Ø 21.0 cm

#### **Electrical Connection**

Electrical connection rating (W): 3600 W

Current: 16 A

Voltage (V): 220-240 V Frequency (Hz): 50/60 Hz

Power supply cable length: 120 cm