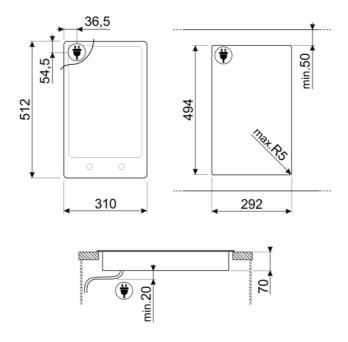

# **PGF32I-1**

Built-in: Ultra-low profile Dimensions: 30 cm Power supply: Electric

Type: Induction
Aesthetics: Classic
Colour: Stainless steel
Material: Stainless Steel
Type of steel: Brushed

Frame

Type of control setting: Control knobs