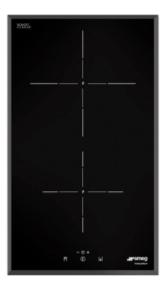

# SI5322B

Built-in: Ultra-low profile Dimensions: 30 cm Power supply: Electric Type: Induction Aesthetics: Universal Colour: Black Material: Glass Glass Type: Ceramic Glass edge: Angled edge Type of control setting: Touch control Control knobs position: Front Serigraphy colour: Grey

### **Programs / Functions**

Total no. of cook zones: 2 No. of induction cook zones: 2 No. of cooking zones with Booster: 2 Main on/off switch

### **Technical Features**

Front centre - Induction - single - 1300 W - Booster 1400 W - Ø 16.0 cm Rear centre - Induction - single - 2300 W - Booster 3000 W - Ø 21.0 cm