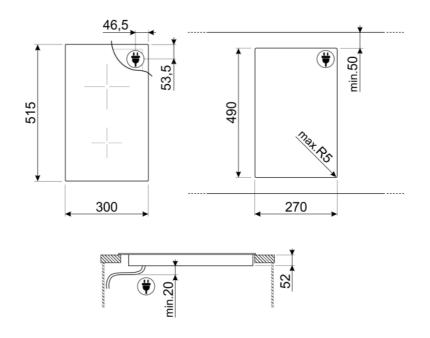

# SI5322B

Built-in: Ultra-low profile Dimensions: 30 cm Power supply: Electric Type: Induction Aesthetics: Universal Colour: Black Material: Glass Glass Type: Ceramic Glass edge: Angled edge Type of control setting: Touch control Control knobs position: Front Serigraphy colour: Grey