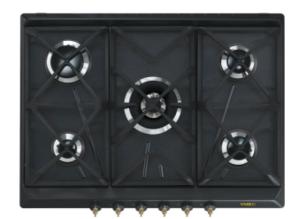

# SRV876AOGH

Built-in: Traditional Dimensions: 70/75 cm Power supply: Gas

Type: Gas

Aesthetics: Colonial Colour: Anthracite Material: Enamelled Pan stands: Cast iron

Type of control setting: Control knobs

**Control knobs position: Front** 

No. of controls: 6

**Controls colour: Antique brass** 

Serigraphy colour: Gold

Alternative colours available: Beige, Cream, Copper

## **Programs / Functions**

Total no. of cook zones: 5 No. of gas cook zones: 5

## **Technical Features**

Front left - Gas - AUX - 1.10kW
Rear left - Gas - Rapid - 2.60kW
Central - Gas - 2UR (dual) - 5.00kW
Rear right - Gas - Semi Rapid - 1.70kW
Front right - Gas - Semi Rapid - 1.70kW