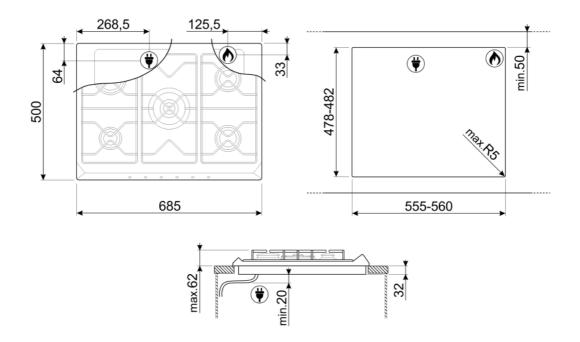

## **Programs / Functions**

Total no. of cook zones: 5 No. of gas cook zones: 5

## **Technical Features**

Front left - Gas - AUX - 1.10kW
Rear left - Gas - Rapid - 2.60kW
Central - Gas - 2UR (dual) - 5.00kW
Rear right - Gas - Semi Rapid - 1.70kW
Front right - Gas - Semi Rapid - 1.70kW

#### **Gas Connection**

Gas Type:

G20/G25 natural gas

Gas connection: Cilindrical

Other gas connections provided: Conical

Gas connection rating (W): 11900 W