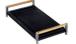

trical connection rating (W): 1 W

Voltage (V): 220-240 V

Type of electric cable: Single phase

Frequency (Hz): 50/60 Hz

Power supply cable length: 120 cm



#### **Gas Connection**

Gas Type:

G20/G25 natural gas

Gas connection: Cilindrical

Other gas connections provided: Conical

Gas connection rating (W): 11900 W

#### Accessories not included

00000 6MP700AO

Hob knobs set - Cortina Anthracite/Old brass

00000 6MP700AX

Hob knobs set - Cortina Anthracite/Silver

99999 6MP700BS

Hob knobs set - Cortina Silver/Silver

**6MP700OT** 

Hob knobs set - Cortina Brass/Brass

**⊝ ⊝ ⊝ ⊝ ⊝ ⊚ 6MP700PO** 

Hob knobs set - Cortina Cream/Old brass

**◎ ◎ ◎ ◎ ◎ ◎ 6MP700PX** 

Hob knobs set - Cortina Cream/Silver

00000 6MP700RWX

Hob knobs set - Cortina Red Wine/Silver

Hob knobs set - Selezione



#### **BB3679**

Cast Iron griddle



## C70CA/1

Anthracite cover suitable for 70 cm hobs with frontal controls.



#### C70CD/1

Cast iron grey cover suitable for 70 cm hobs with frontal controls.



#### C70CEB/1

White cover suitable for 70 cm hobs with frontal controls.



### **C70CNE-2**

Black cover suitable for 70 cm hobs with frontal controls.



# C70CP/1

Cream cover suitable for 70 cm hobs with frontal controls.



### C70CX/1

Glass cover with stainless steel frame suitable for 70 cm hobs with frontal controls.





## **DICAR**

Simmer plate, 5 pieces kit



# GGB70-1

Cast Iron pan stands suitable for 70 cm hobs.



# **GRW**

Wok support



# **TPK**

Stainless steel grill plate to cook Teppanyaki dishes