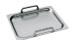

Hob knobs set - Cortina Cream/Silver

00000 6MP700RWX

Hob knobs set - Cortina Red Wine/Silver

Hob knobs set - Selezione



#### **BB3679**

Cast Iron griddle



#### C70CA/1

Anthracite cover suitable for 70 cm hobs with frontal controls.



#### C70CD/1

Cast iron grey cover suitable for 70 cm hobs with frontal controls.



#### C70CEB/1

White cover suitable for 70 cm hobs with frontal controls.



#### **C70CNE-2**

Black cover suitable for 70 cm hobs with frontal controls.



### C70CP/1

Cream cover suitable for 70 cm hobs with frontal controls.



#### C70CX/1

Glass cover with stainless steel frame suitable for 70 cm hobs with frontal controls.





#### **DICAR**

Simmer plate, 5 pieces kit



## GGB70-1

Cast Iron pan stands suitable for 70 cm hobs.



## **GRW**

Wok support



## **TPK**

Stainless steel grill plate to cook Teppanyaki dishes