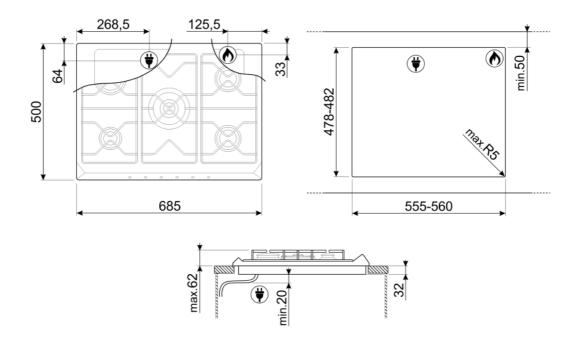

## Programs / Functions

Total no. of cook zones: 5 No. of gas cook zones: 5

#### **Technical Features**

Front left - Gas - AUX - 1.10kW
Rear left - Gas - Rapid - 2.60kW
Central - Gas - 2UR (dual) - 5.00kW
Rear right - Gas - Semi Rapid - 1.70kW
Front right - Gas - Semi Rapid - 1.70kW

#### **Gas Connection**

Gas Type:

G20/G25 natural gas

Gas connection: Cilindrical

Other gas connections provided: Conical

Gas connection rating (W): 11900 W