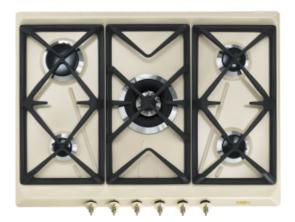

# SRV876POGH

Built-in: Traditional Dimensions: 70/75 cm Power supply: Gas

Type: Gas

Aesthetics: Colonial Colour: Cream Material: Enamelled Pan stands: Cast iron

Type of control setting: Control knobs

**Control knobs position: Front** 

No. of controls: 6

**Controls colour: Antique brass** 

Serigraphy colour: Gold

Alternative colours available: Anthracite, Beige, Copper

## Programs / Functions

Total no. of cook zones: 5 No. of gas cook zones: 5

#### **Technical Features**

Front left - Gas - AUX - 1.10kW
Rear left - Gas - Rapid - 2.60kW
Central - Gas - 2UR (dual) - 5.00kW
Rear right - Gas - Semi Rapid - 1.70kW
Front right - Gas - Semi Rapid - 1.70kW