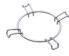

**◎ ◎ ◎ ◎ ◎ ◎ 6MP700PX** 

Hob knobs set - Cortina Cream/Silver

00000 6MP700RWX

Hob knobs set - Cortina Red Wine/Silver

Hob knobs set - Selezione



#### **BB3679**

Cast Iron griddle



#### C70CA/1

Anthracite cover suitable for 70 cm hobs with frontal controls.



#### C70CD/1

Cast iron grey cover suitable for 70 cm hobs with frontal controls.



#### C70CEB/1

White cover suitable for 70 cm hobs with frontal controls.



#### **C70CNE-2**

Black cover suitable for 70 cm hobs with frontal controls.



### C70CP/1

Cream cover suitable for 70 cm hobs with frontal controls.



#### C70CX/1

Glass cover with stainless steel frame suitable for 70 cm hobs with frontal controls.





#### **DICAR**

Simmer plate, 5 pieces kit



## GGB70-1

Cast Iron pan stands suitable for 70 cm hobs.



## **GRW**

Wok support



## **TPK**

Stainless steel grill plate to cook Teppanyaki dishes