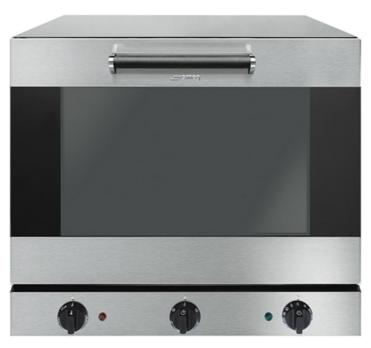

# **ALFA43XMF**

Professional Multifunction Oven in stainless steel, 4 trays 435x320mm

| Product Family             | Ovens               |
|----------------------------|---------------------|
| Туре                       | Multifunction Ovens |
| Line                       | 4 trays 435x320mm   |
| Power supply               | electrical          |
| Outside dimensions (WxDxH) | 602x584x537mm       |

# **TECHNICAL DATA**

Structure: stainless steel

Power supply: electrical

Control type: electromechanical

Outside dimensions (WxDxH): 602x584x537mm

Power supply / Total power installed: 230V 1N 50Hz / 3.0 kW

Cooking chamber: enamelled

Capacity: 4 trays

Trays dimensions: 435x320mm Distance between trays: 80mm

Opening door: tilting opening door

Cooking functions: Convection; Static; Grill; Fan + lower heating element