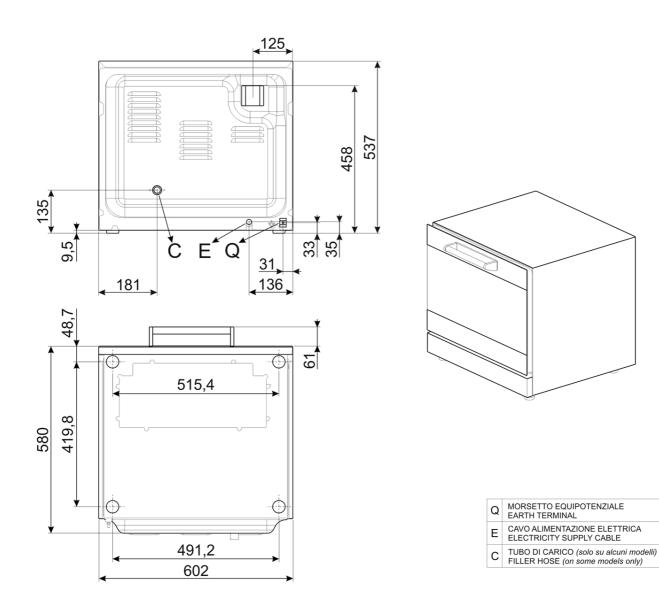

# **ALFA43XMF**

Professional Multifunction Oven in stainless steel, 4 trays 435x320mm

| Product Family             | Ovens               |
|----------------------------|---------------------|
| Туре                       | Multifunction Ovens |
| Line                       | 4 trays 435x320mm   |
| Power supply               | electrical          |
| Outside dimensions (WxDxH) | 602x584x537mm       |

# **TECHNICAL DATA**

Structure: stainless steel

Power supply: electrical

Control type: electromechanical

Outside dimensions (WxDxH): 602x584x537mm

Power supply / Total power installed: 230V 1N 50Hz / 3.0 kW